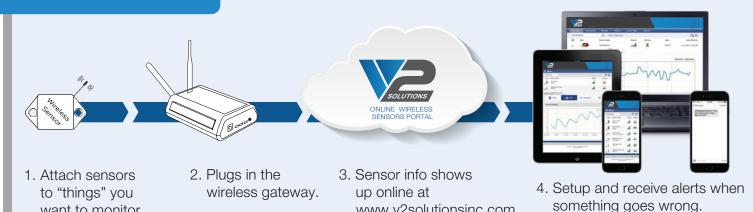

### **How Does It Work?**

want to monitor.

www.v2solutionsinc.com

- Use up to 100 wireless sensors with one V2 gateway
- Different versions available
  - Cellular Gateway (CDMA or GSM)
  - Ethernet Gateway
  - USB Gateway
  - Serial MODBUS Gateway
  - Serial Data Bridges
- Cellular gateways are available with 24 hour battery backup
- 250 300 ft. device range\*