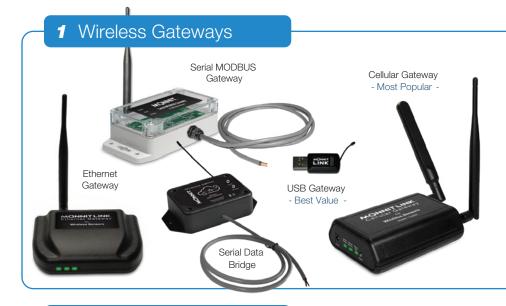

### **How Does It Work?**

want to monitor.

www.v2solutionsinc.com

- Use up to 100 wireless sensors with one V2 gateway
- Different versions available
  - Cellular Gateway (CDMA or GSM)
  - Ethernet Gateway
  - USB Gateway
  - Serial MODBUS Gateway
  - Serial Data Bridges
- Cellular gateways are available with 24 hour battery backup
- 250 300 ft. device range\*