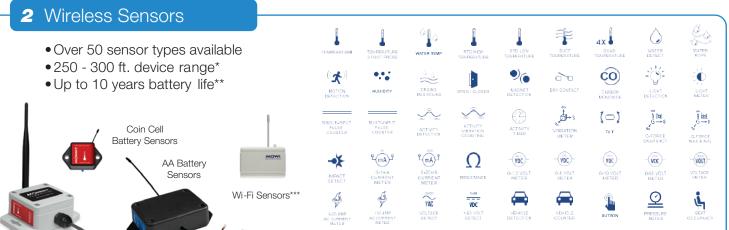

V2 Solutions, Inc. offers a remote monitoring solution for those who need to know instantly if there is a problem. For example: Our wireless system monitors; server rack temperatures, server room humidity levels, detects water under sub-flooring, monitors office environments, vacant industrial buildings, doors and windows and monitors unauthorized access to specific areas, V2 Solutions, Inc. provides alerts via SMS text and Email when these specified conditions are not met.

- \* Actual range varies depending on use.
- \*\* Battery life is affected by reporting frequency (heartbeat), sensor type, distance from gateway and other variables.
- \*\*\* Wi-Fi sensors connect directly to existing Wi-Fi networks without the need for a V2 Solutions gateway, so no other equipment is needed.