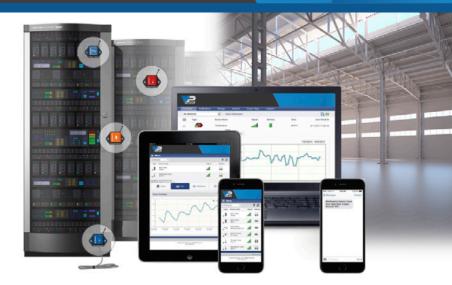

# **All-In-One Wireless Monitoring Solutions**

Operating and managing an industrial facility or portfolio efficiently is challenging with financial expenditures always a high priority. There are many aspects that could be automated without having to expend precious (and costly) human resources to manually monitor building systems and security.

V2 Solutions, Inc. offers a remote monitoring solution for those who need to know instantly if there is a problem. For example: Our wireless system monitors; server rack temperatures, server room humidity levels, detects water under sub-flooring, monitors office environments, vacant industrial buildings, doors and windows and monitors unauthorized access to specific areas, V2 Solutions, Inc. provides alerts via SMS text and Email when these specified conditions are not met.

# 3 Monitoring Software

Industrial Sensors

Online sensor monitoring and notifications are included with all wireless sensors and our mobile apps (coming in 2019) allow for "on-the-go"monitoring. V2 Solutions, Inc. will provide reporting on data per facility or across portfolios for KPI information.